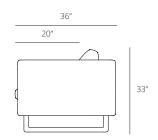

Sectional

**Dimensions** Overall: H:33" W:40" D:36"

Seat Dimensions: H:17.5" W:24" D:20"

Arm: H:27"

**Assembly** Easy assembly with included instructions and

tool

**Finishes** Leather: Chestnut or Onyx

Upholstery: Midnight, Seaweed, Pewter Base: Natural Oak, Walnut, Black Oak Custom finishes available - Contact us!