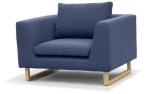

Sectional

**Dimensions** Overall: H:33" W:40" D:36"

Seat Dimensions: H:17.5" W:24" D:20"

Arm: H:27"

**Assembly** Easy assembly with included instructions and

tool

**Finishes** Leather: Chestnut or Onyx

Upholstery: Midnight, Seaweed, Pewter Base: Natural Oak, Walnut, Black Oak Custom finishes available - Contact us!

code: S

Lead time In stock ships in 2 business days Custom requests

and backorders ship in 12 - 16 weeks

Warranty

3 years

**UPHOLSTERY** 

**MIDNIGHT** 

**SEAWEED** 

PEWTER

ANILINE DYED LEATHER

**CHESTNUT** 

ONYX

SOLID WOOD LEGS

WALNUT

**BLACK OAK** 

NATURAL OAK