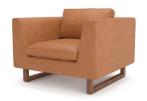

## **PRODUCT INFO**

Description Tried and true; a modern classic. Eight stan-

dard finishes can be used in any combination to suit your taste. This chair is built to last in any setting and pairs perfectly with the Staple

Sectional

**Dimensions** Overall: H:33" W:40" D:36"

Seat Dimensions: H:17.5" W:24" D:20"

Arm: H:27"

**Assembly** Easy assembly with included instructions and

tool

**Finishes** Leather: Chestnut or Onyx

Upholstery: Midnight, Seaweed, Pewter Base: Natural Oak, Walnut, Black Oak Custom finishes available - Contact us!

PEWTER

ANILINE DYED LEATHER

**CHESTNUT** 

ONYX

SOLID WOOD LEGS

WALNUT

**BLACK OAK** 

NATURAL OAK