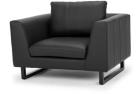

Sectional

**Dimensions** Overall: H:33" W:40" D:36"

Seat Dimensions: H:17.5" W:24" D:20"

Arm: H:27"

**Assembly** Easy assembly with included instructions and

tool

**Finishes** Leather: Chestnut or Onyx

Upholstery: Midnight, Seaweed, Pewter Base: Natural Oak, Walnut, Black Oak Custom finishes available - Contact us!

PEWTER

ANILINE DYED LEATHER

**CHESTNUT** 

ONYX

SOLID WOOD LEGS

WALNUT

**BLACK OAK** 

NATURAL OAK