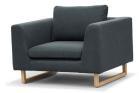

Sectional

**Dimensions** Overall: H:33" W:40" D:36"

Seat Dimensions: H:17.5" W:24" D:20"

Arm: H:27"

**Assembly** Easy assembly with included instructions and

tool

**Finishes** Leather: Chestnut or Onyx

Upholstery: Midnight, Seaweed, Pewter Base: Natural Oak, Walnut, Black Oak Custom finishes available - Contact us!

code: S

Lead time In stock ships in 2 business days Custom requests

and backorders ship in 12 - 16 weeks

Warranty

3 years

**UPHOLSTERY** 

**MIDNIGHT** 

**SEAWEED** 

PEWTER

ANILINE DYED LEATHER

**CHESTNUT** 

ONYX

SOLID WOOD LEGS

WALNUT

**BLACK OAK** 

NATURAL OAK