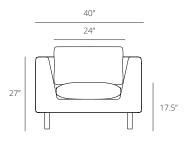

Sectional

**Dimensions** Overall: H:33" W:40" D:36"

Seat Dimensions: H:17.5" W:24" D:20"

Arm: H:27"

**Assembly** Easy assembly with included instructions and

tool

**Finishes** Leather: Chestnut or Onyx

Upholstery: Midnight, Seaweed, Pewter Base: Natural Oak, Walnut, Black Oak Custom finishes available - Contact us!